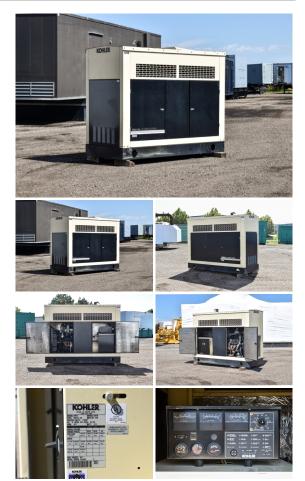

## Kohler - 100 kW - UNAVAILABLE

**Generator Set Specs Unit#:** 090072 Capacity: 100 kW Manufacturer: Kohler **Enclosure Type:** Sound Attenuated Enclosure Voltage: 120/208 V Amps: 347 AMPS Hertz: 60 Hz Circuit Breaker Amps: 350 Phase: Three-Phase Location: Brighton, CO # of Leads: 12 Model #: 100RZG Serial #: 2226299 Generator Weight LBS: 6500 Generator Dimensions: 95 x 42 x 80

## **Engine Specs**

Make: GM Year: 2008 Hours: 475 Fuel: Natural Gas Fuel Tank Type: Double Wall Model #: 8.1L Serial #: 8P1L18936

Price: Call us at 800-853-2073 for a quote