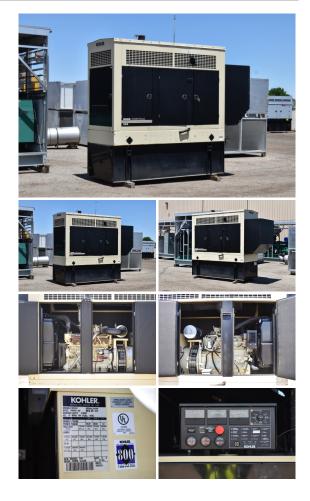

## Kohler - 200 kW - UNAVAILABLE

## **Generator Set Specs**

Unit#: 090073
Capacity: 200 kW
Manufacturer: Kohler
Enclosure Type: Sound
Attenuated Enclosure
Voltage: 277/480 V
Amps: 301 AMPS

Circuit Breaker Amps: 350

Phase: Three-Phase Location: Brighton, CO

# of Leads: 12

Hertz: 60 Hz

Model #: 200REOZJD Serial #: 2162403

Generator Weight LBS: 8000 Generator Dimensions: 149 x

53 x 128

Price: Call us at 800-853-2073 for a quote

## **Engine Specs**

Make: John Deere

**Year:** 2007 **Hours:** 90

**Fuel Tank Capacity** 

(Gallons): 425 Fuel Tank Type: Double Wall Base

Model #: 6068HF485 Serial #:

PE6068L013958