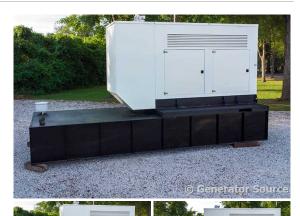

## **Generator Set Specs**

Unit#: 090074 Capacity: 500 kW

Manufacturer: Taylor Power

Systems

Enclosure Type: Sound Attenuated Enclosure Voltage: 277/480 V Amps: 753 AMPS Hertz: 60 Hz

Circuit Breaker Amps: 800

# of Leads: 12 Model #: DS500MS

**Serial #:** M06F112047-02

**Generator Weight LBS: 25000** 

**Generator Dimensions:** 

288"x104"x312"

## **Engine Specs**

Make: Volvo Year: 2006 Hours: 500

Fuel Tank Capacity (Gallons): 4000 Fuel Tank Type: Double Wall Base

Model #: TAD1641GE Serial #:

D16\*005692\*C2\*A

Price: Call us at 800-853-2073 for a quote