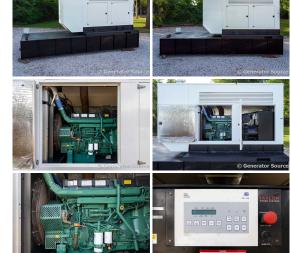

## **Generator Set Specs**

Unit#: 090074 Capacity: 500 kW

Manufacturer: Taylor Power

Systems

Enclosure Type: Sound Attenuated Enclosure Voltage: 277/480 V Amps: 753 AMPS Hertz: 60 Hz

Circuit Breaker Amps: 800

# of Leads: 12 Model #: DS500MS

**Serial #:** M06F112047-02

**Generator Weight LBS: 25000** 

**Generator Dimensions:** 

288"x104"x312"

## **Engine Specs**

Make: Volvo Year: 2006 Hours: 500

Fuel Tank Capacity (Gallons): 4000 Fuel Tank Type: Double Wall Base

Model #: TAD1641GE Serial #:

D16\*005692\*C2\*A

Price: Call us at 800-853-2073 for a quote