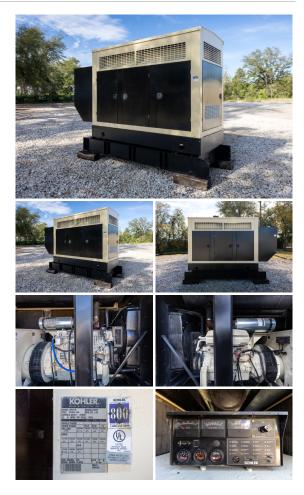

## Kohler - 200 kW - UNAVAILABLE

## **Generator Set Specs**

Unit#: 090077 Capacity: 200 kW Manufacturer: Kohler Enclosure Type: Enclosed

Voltage: 120/208 V Amps: 694 AMPS Hertz: 60 Hz

Circuit Breaker Amps: 700

Phase: Three-Phase Location: Jacksonville, FL

# of Leads: 12

Model #: 200REOZJB Serial #: 2068683

**Generator Weight LBS: 10000** 

**Generator Dimensions:** 

148"x50"x122"

Price: Call us at 800-853-2073 for a quote

## **Engine Specs**

Make: John Deere

Year: 2005 **Hours:** 533

**Fuel Tank Capacity** 

(Gallons): 420 **Fuel Tank Type:** Double Wall Base Model #: RGO6653

Serial #:

RG6081A173209