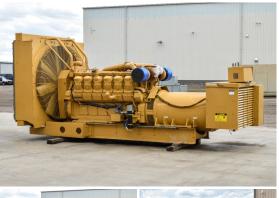

## Generator Set Specs

Unit#: 090079 Capacity: 1250 kW Manufacturer: Caterpillar Enclosure Type: Open Voltage: 277/480 V

Amps: 1879 AMPS Hertz: 60 Hz

Circuit Breaker Amps: 2000 Phase: Three-Phase

Location: Brighton, CO

# of Leads: 4 Model #: SR-4 Serial #: 6PA01072

**Generator Weight LBS:** 23000 **Generator Dimensions:** 216 x

85 x 97

Price: Call us at 800-853-2073 for a quote

## **Engine Specs**

Make: Caterpillar

**Year:** 1988 **Hours:** 323

**Fuel Tank Capacity** 

(Gallons): 275
Fuel Tank Type:
Double Wall Base
Model #: 3512
Serial #: 24Z02265