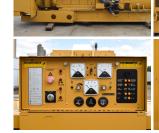

## Generator Set Specs

Unit#: 090079 Capacity: 1250 kW Manufacturer: Caterpillar Enclosure Type: Open Voltage: 277/480 V

Amps: 1879 AMPS Hertz: 60 Hz

Circuit Breaker Amps: 2000 Phase: Three-Phase

Location: Brighton, CO

# of Leads: 4 Model #: SR-4 Serial #: 6PA01072

**Generator Weight LBS:** 23000 **Generator Dimensions:** 216 x

85 x 97

Price: Call us at 800-853-2073 for a quote