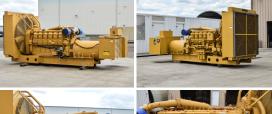

## Generator Set Specs

Unit#: 090079 Capacity: 1250 kW Manufacturer: Caterpillar Enclosure Type: Open Voltage: 277/480 V

Amps: 1879 AMPS Hertz: 60 Hz

Circuit Breaker Amps: 2000 Phase: Three-Phase

Location: Brighton, CO

# of Leads: 4 Model #: SR-4 Serial #: 6PA01072

**Generator Weight LBS:** 23000 **Generator Dimensions:** 216 x

85 x 97

Price: Call us at 800-853-2073 for a quote

## **Engine Specs**

Make: Caterpillar

**Year:** 1988 **Hours:** 323

**Fuel Tank Capacity** 

(Gallons): 275
Fuel Tank Type:
Double Wall Base
Model #: 3512
Serial #: 24Z02265