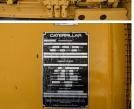

# of Leads: 4 Model #: SR-4 Serial #: 6PA01072

**Generator Weight LBS:** 23000 **Generator Dimensions:** 216 x

85 x 97

Price: Call us at 800-853-2073 for a quote

## **Engine Specs**

Make: Caterpillar

**Year:** 1988 **Hours:** 323

**Fuel Tank Capacity** 

(Gallons): 275
Fuel Tank Type:
Double Wall Base
Model #: 3512
Serial #: 24Z02265