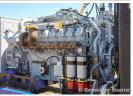

## **Generator Set Specs**

Unit#: 071442 Capacity: 1000 kW Manufacturer: MTU Enclosure Type: Open

Voltage: 277/480 V Amps: 1504 AMPS Hertz: 60 Hz

Circuit Breaker Amps: 1600

Phase: Three-Phase Location: Jacksonville, FL

# of Leads: 6 Model #: DS1000

**Generator Weight LBS:** 21500 **Generator Dimensions:** 201 x

92 x 106

Price: Call us at 800-853-2073 for a quote

## **Engine Specs**

Make: MTU Year: 2024 Hours: 0

Fuel Tank Type: Double Wall Base

Model #:

16V2000G86S

Serial #: