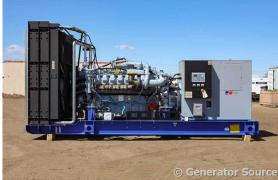

## **Generator Set Specs**

Unit#: 071442 Capacity: 1000 kW Manufacturer: MTU Enclosure Type: Open

Voltage: 277/480 V Amps: 1504 AMPS Hertz: 60 Hz

Circuit Breaker Amps: 1600

Phase: Three-Phase Location: Jacksonville, FL

# of Leads: 6 Model #: DS1000

**Generator Weight LBS:** 21500 **Generator Dimensions:** 201 x

92 x 106

Price: Call us at 800-853-2073 for a quote

## **Engine Specs**

Make: MTU Year: 2024 Hours: 0

Fuel Tank Type: Double Wall Base

Model #:

16V2000G86S

Serial #: