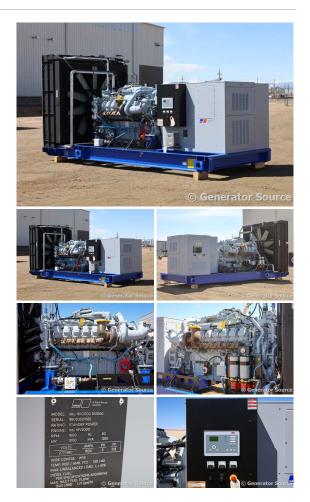

## MTU - 1000 kW - UNAVAILABLE

Generator Set Specs

**Unit#:** 071444 Capacity: 1000 kW Manufacturer: MTU Enclosure Type: Open Voltage: 277/480 V Amps: 1504 AMPS Hertz: 60 Hz Circuit Breaker Amps: 1600 Phase: Three-Phase Location: Brighton, CO # of Leads: 6 Model #: DS1000 Serial #: 95020501685 Generator Weight LBS: 21500 Generator Dimensions: 201 x 92 x 106

## **Engine Specs**

Make: MTU Year: 2023 Hours: 0 Fuel: Diesel Fuel Tank Type: Double Wall Base Model #: 16V2000G86S Serial #: 5452001101

Price: Call us at 800-853-2073 for a quote