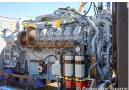

## MTU - 1000 kW - BRAND NEW- JUST ARRIVED

## Generator Set Specs

Unit#: 071441 Capacity: 1000 kW Manufacturer: MTU Enclosure Type: Open Voltage: 277/480 V Amps: 1504 AMPS Hertz: 60 Hz

Circuit Breaker Amps: 1600

**Phase:** Three-Phase **Location:** Jacksonville, FL

## **Engine Specs**

Make: MTU
Year: 2023
Hours: 0
Fuel: Diesel
Fuel Tank Type:
Double Wall Base

Model #:

16V20001096

**Serial #:** 5452001096