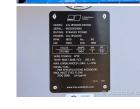

## Generator Set Specs

Unit#: 071441 Capacity: 1000 kW Manufacturer: MTU Enclosure Type: Open Voltage: 277/480 V Amps: 1504 AMPS Hertz: 60 Hz

Circuit Breaker Amps: 1600

**Phase:** Three-Phase **Location:** Jacksonville, FL

# of Leads: 6 Model #: DS1000 Serial #: 95020501682

**Generator Weight LBS:** 21000 **Generator Dimensions:** 201 x

92 x 106

Price: Call us at 800-853-2073 for a quote

## **Engine Specs**

Make: MTU
Year: 2023
Hours: 0
Fuel: Diesel
Fuel Tank Type:
Double Wall Base

Model #:

16V20001096

**Serial #:** 5452001096