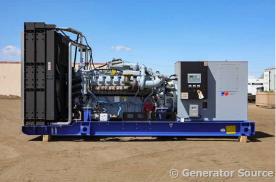

## MTU - 1000 kW - BRAND NEW- JUST ARRIVED

## Generator Set Specs

Unit#: 071441 Capacity: 1000 kW Manufacturer: MTU Enclosure Type: Open Voltage: 277/480 V Amps: 1504 AMPS Hertz: 60 Hz

Circuit Breaker Amps: 1600

**Phase:** Three-Phase **Location:** Jacksonville, FL

# of Leads: 6 Model #: DS1000 Serial #: 95020501682

**Generator Weight LBS:** 21000 **Generator Dimensions:** 201 x

92 x 106

Price: Call us at 800-853-2073 for a quote

## **Engine Specs**

Make: MTU
Year: 2023
Hours: 0
Fuel: Diesel
Fuel Tank Type:
Double Wall Base

Model #:

16V20001096

**Serial #:** 5452001096