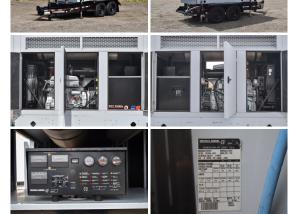

## **Generator Set Specs**

Unit#: 090081 Capacity: 200 kW Manufacturer: MTU Enclosure Type: Sound

Attenuated Enclosure Mounted

on Trailer

Voltage: 120/208 V Amps: 694 AMPS Hertz: 60 Hz

Circuit Breaker Amps: 600

# of Leads: 12 Model #: 200DSEJB **Serial #:** 2128222

**Generator Weight LBS: 13000** Generator Dimensions: 205 x

86 x 128

Price: Call us at 800-853-2073 for a quote

## **Engine Specs**

Make: John Deere

Year: 2006 **Hours: 341** Fuel: Diesel

**Fuel Tank Capacity** 

(Gallons): 397 Fuel Tank Type: **Double Wall Base** Model #: 608IAF001

Serial #:

RG608IA177435