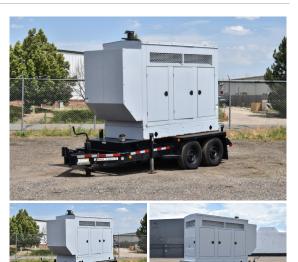

## **Generator Set Specs**

Unit#: 090081 Capacity: 200 kW Manufacturer: MTU Enclosure Type: Sound

Attenuated Enclosure Mounted

on Trailer

Voltage: 120/208 V Amps: 694 AMPS Hertz: 60 Hz

Circuit Breaker Amps: 600

Phase: Three-Phase Location: Brighton, CO

# of Leads: 12 Model #: 200DSEJB **Serial #:** 2128222

**Generator Weight LBS: 13000** Generator Dimensions: 205 x

86 x 128

Price: Call us at 800-853-2073 for a quote

## **Engine Specs**

Make: John Deere

Year: 2006 **Hours: 341** Fuel: Diesel

**Fuel Tank Capacity** 

(Gallons): 397 Fuel Tank Type: **Double Wall Base** Model #: 608IAF001

Serial #:

RG608IA177435