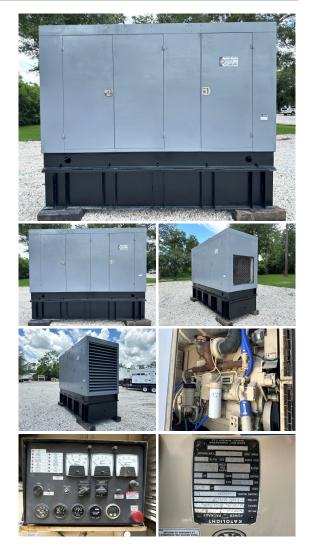

## Katolight - 275 kW - UNAVAILABLE

## Generator Set Specs

Unit#: 090082 Capacity: 275 kW

Manufacturer: Katolight Enclosure Type: Enclosed

Voltage: 277/480 V Amps: 413 AMPS Hertz: 60 Hz

Circuit Breaker Amps: 400

Phase: Three-Phase

Location: Jacksonville, FL

# of Leads: 12 Model #: D275FRJ4 Serial #: WA534086

**Generator Weight LBS: 12000** 

**Generator Dimensions:** 

142"x57"x121"

Price: Call us at 800-853-2073 for a quote

## **Engine Specs**

Make: John Deere

**Year:** 2003 **Hours:** 535

**Fuel Tank Capacity** 

(Gallons): 500 Fuel Tank Type: Double Wall Base Model #: 6125AF

Serial #:

RG6125A015401