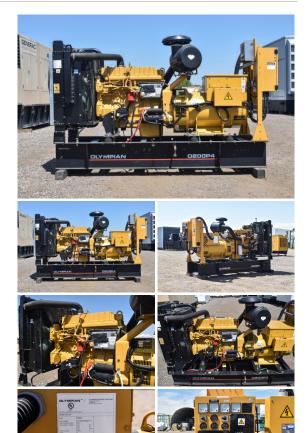

## Caterpillar - 200 kW - UNAVAILABLE

## Generator Set Specs

Unit#: 090083 Capacity: 200 kW

Manufacturer: Caterpillar Enclosure Type: Open Voltage: 277/480 V Amps: 301 AMPS

Circuit Breaker Amps: 400

**Phase:** Three-Phase **Location:** Brighton, CO

# of Leads: 12 Model #: D200P4

Hertz: 60 Hz

Serial #: OLY00000JNNS01510 Generator Weight LBS: 4500 Generator Dimensions: 117 x

47 x 74

Price: Call us at 800-853-2073 for a quote

## **Engine Specs**

Make: Olympian

Year: 2004 Hours: 435

Fuel Tank Type:
Double Wall Base
Model #: GCD325

Serial #:

WS4486N1469558