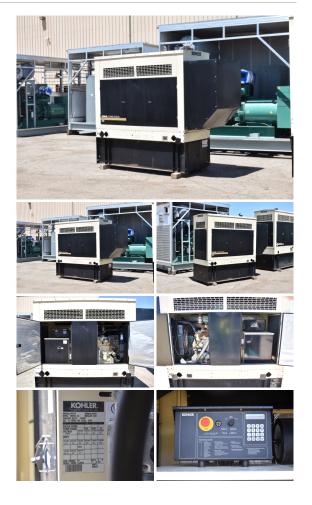

## Kohler - 80 kW - UNAVAILABLE

## **Generator Set Specs**

Unit#: 090085
Capacity: 80 kW
Manufacturer: Kohler
Enclosure Type: Sound
Attenuated Enclosure
Voltage: 120/208 V
Amps: 278 AMPS

Circuit Breaker Amps: 300

Phase: Three-Phase Location: Brighton, CO

# of Leads: 12

Hertz: 60 Hz

Model #: 80REOZJC Serial #: 2091952

**Generator Weight LBS:** 6000 **Generator Dimensions:** 124 x

41 x 104

Price: Call us at 800-853-2073 for a quote

## **Engine Specs**

Make: John Deere

Year: 2006 Hours: 502

**Fuel Tank Capacity** 

(Gallons): 214
Fuel Tank Type:
Double Wall Base

Model #:

4045HF275G

Serial #:

PE4045HS42178