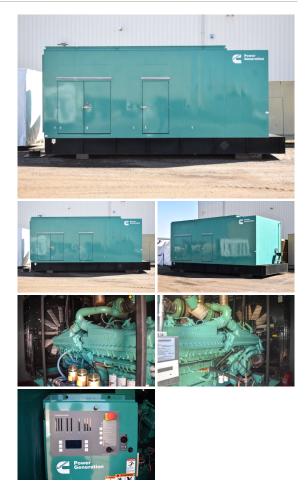

## Cummins - 1500 kW - UNAVAILABLE

## **Generator Set Specs**

Unit#: 090097 Capacity: 1500 kW Year: 2015 Manufacturer: Cummins

**Enclosure Type:** Weatherproof

**Enclosure** 

Voltage: 277/480 V Amps: 2255 AMPS Hertz: 60 Hz

Circuit Breaker Amps: 4000

Phase: Three-Phase Location: Brighton, CO

# of Leads: 6

Model #: DQGAB-1423283

Serial #: A150787904

**Generator Weight LBS: 55000 Generator Dimensions: 337 x** 

146 x 153

Price: Call us at 800-853-2073 for a quote

## **Engine Specs**

Make: Cummins

Hours: 93

**Fuel Tank Capacity** 

(Gallons): 3000 **Fuel Tank Type:** Double Wall Base Model #: QSK-50-

G4

Serial #: 25401941