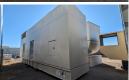

## Cummins - 1500 kW - UNAVAILABLE

## **Generator Set Specs**

Unit#: 090098
Capacity: 1500 kW
Manufacturer: Cummins
Enclosure Type: Sound
Attenuated Enclosure
Voltage: 277/480 V
Amps: 2255.3 AMPS

Hertz: 60 Hz

Circuit Breaker Amps: 2500

Phase: Three-Phase Location: Brighton, CO

# of Leads: 6

Model #: DFLE-4477553 Serial #: E000101121

**Generator Weight LBS:** 60000 **Generator Dimensions:** 408 x

104 x 177

**Engine Specs** 

Make: Cummins

Year: 2000 Hours: 883 Fuel: Diesel

Fuel Tank Capacity (Gallons): Approx.

2900

Fuel Tank Type: Double Wall Base Model #: KTA50-G9 Serial #: 33145979

Price: Call us at 800-853-2073 for a quote