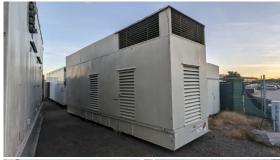

## Cummins - 1500 kW - UNAVAILABLE

## **Generator Set Specs**

Unit#: 090098
Capacity: 1500 kW
Manufacturer: Cummins
Enclosure Type: Sound
Attenuated Enclosure
Voltage: 277/480 V
Amps: 2255.3 AMPS

Hertz: 60 Hz

Circuit Breaker Amps: 2500

Phase: Three-Phase Location: Brighton, CO

# of Leads: 6

Model #: DFLE-4477553 Serial #: E000101121

**Generator Weight LBS:** 60000 **Generator Dimensions:** 408 x

104 x 177

**Engine Specs** 

Make: Cummins

Year: 2000 Hours: 883 Fuel: Diesel

Fuel Tank Capacity (Gallons): Approx.

2900

Fuel Tank Type: Double Wall Base Model #: KTA50-G9 Serial #: 33145979

Price: Call us at 800-853-2073 for a quote