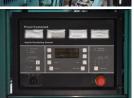

## **Generator Set Specs**

Unit#: 090098
Capacity: 1500 kW
Manufacturer: Cummins
Enclosure Type: Sound
Attenuated Enclosure
Voltage: 277/480 V
Amps: 2255.3 AMPS

Hertz: 60 Hz

Circuit Breaker Amps: 2500

Phase: Three-Phase Location: Brighton, CO

# of Leads: 6

Model #: DFLE-4477553 Serial #: E000101121

**Generator Weight LBS:** 60000 **Generator Dimensions:** 408 x

104 x 177

**Engine Specs** 

Make: Cummins

Year: 2000 Hours: 883 Fuel: Diesel

Fuel Tank Capacity (Gallons): Approx.

2900

Fuel Tank Type: Double Wall Base Model #: KTA50-G9 Serial #: 33145979

Price: Call us at 800-853-2073 for a quote