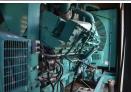

## **Generator Set Specs**

Unit#: 090098
Capacity: 1500 kW
Manufacturer: Cummins
Enclosure Type: Sound
Attenuated Enclosure
Voltage: 277/480 V
Amps: 2255.3 AMPS

Hertz: 60 Hz

Circuit Breaker Amps: 2500

Phase: Three-Phase Location: Brighton, CO

# of Leads: 6

Model #: DFLE-4477553 Serial #: E000101121

**Generator Weight LBS:** 60000 **Generator Dimensions:** 408 x

104 x 177

**Engine Specs** 

Make: Cummins

Year: 2000 Hours: 883 Fuel: Diesel

Fuel Tank Capacity (Gallons): Approx.

2900

Fuel Tank Type: Double Wall Base Model #: KTA50-G9 Serial #: 33145979

Price: Call us at 800-853-2073 for a quote