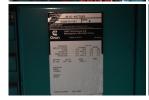

## **Generator Set Specs**

Unit#: 090098
Capacity: 1500 kW
Manufacturer: Cummins
Enclosure Type: Sound
Attenuated Enclosure
Voltage: 277/480 V
Amps: 2255.3 AMPS

Hertz: 60 Hz

Circuit Breaker Amps: 2500

Phase: Three-Phase Location: Brighton, CO

# of Leads: 6

Model #: DFLE-4477553 Serial #: E000101121

**Generator Weight LBS:** 60000 **Generator Dimensions:** 408 x

104 x 177

**Engine Specs** 

Make: Cummins

Year: 2000 Hours: 883 Fuel: Diesel

Fuel Tank Capacity (Gallons): Approx.

2900

Fuel Tank Type: Double Wall Base Model #: KTA50-G9 Serial #: 33145979

Price: Call us at 800-853-2073 for a quote