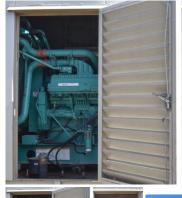

## **Generator Set Specs**

Unit#: 090099
Capacity: 1000 kW
Manufacturer: Cummins
Enclosure Type: Sound
Attenuated Enclosure
Voltage: 277/480 V

Hertz: 60 Hz

Circuit Breaker Amps: 1600

Phase: Three-Phase Location: Brighton, CO

## **Engine Specs**

Make: Cummins Year: 2000

**Hours:** 897

Fuel Tank Capacity (Gallons): Approx.

2600

Fuel Tank Type:
Double Wall Base
Model #: QST30-G5

**Serial #:** 37193764