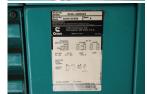

# of Leads: 6

Model #: DFHD-448003 Serial #: G000125308

**Generator Weight LBS:** 50000 **Generator Dimensions:** 313 x

104 x 185

Price: Call us at 800-853-2073 for a quote

## **Engine Specs**

Make: Cummins Year: 2000

**Hours:** 897

Fuel Tank Capacity (Gallons): Approx.

2600

Fuel Tank Type:
Double Wall Base
Model #: QST30-G5

**Serial #:** 37193764