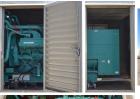

## **Generator Set Specs**

Unit#: 090099
Capacity: 1000 kW
Manufacturer: Cummins
Enclosure Type: Sound
Attenuated Enclosure
Voltage: 277/480 V

Hertz: 60 Hz

Circuit Breaker Amps: 1600

Phase: Three-Phase Location: Brighton, CO

## **Engine Specs**

Make: Cummins Year: 2000

**Hours:** 897

Fuel Tank Capacity (Gallons): Approx.

2600

Fuel Tank Type:
Double Wall Base
Model #: QST30-G5

**Serial #:** 37193764