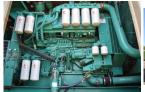

## **Engine Specs**

Make: Cummins Year: 2000

**Hours:** 897

Fuel Tank Capacity (Gallons): Approx.

2600

Fuel Tank Type:
Double Wall Base
Model #: QST30-G5

**Serial #:** 37193764