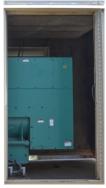

## **Generator Set Specs**

Unit#: 090099
Capacity: 1000 kW
Manufacturer: Cummins
Enclosure Type: Sound
Attenuated Enclosure
Voltage: 277/480 V

Hertz: 60 Hz

Circuit Breaker Amps: 1600

Phase: Three-Phase Location: Brighton, CO

## **Engine Specs**

Make: Cummins Year: 2000

**Hours:** 897

Fuel Tank Capacity (Gallons): Approx.

2600

Fuel Tank Type:
Double Wall Base
Model #: QST30-G5

**Serial #:** 37193764