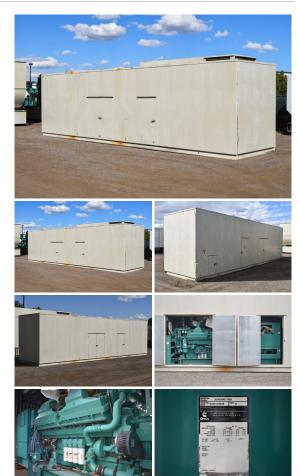

## Cummins - 2000 kW - UNAVAILABLE

## Generator Set Specs

**Unit#:** 090104 Capacity: 2000 kW Manufacturer: Cummins Enclosure Type: Sound Attenuated Enclosure Voltage: 277/480 V Amps: 3007.1 AMPS Hertz: 60 Hz Circuit Breaker Amps: 3000 Phase: Three-Phase Location: Brighton, CO # of Leads: 6 Model #: 2000DQKC-929 Serial #: E000103336 Generator Weight LBS: 55000 Generator Dimensions: 533 x 128 x 150

## Engine Specs

Make: Cummins Year: 2000 Hours: 1074 Fuel: Diesel Fuel Tank Type: Double Wall Base Model #: QSK60-G6 Serial #: 33145661

Price: Call us at 800-853-2073 for a quote