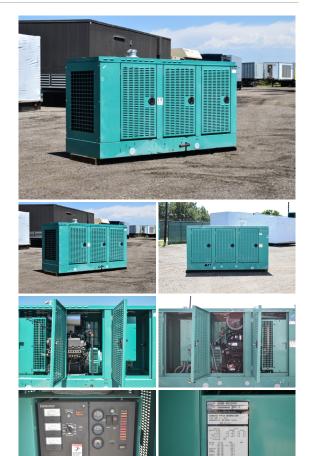

## Cummins - 85 kW - UNAVAILABLE

## **Generator Set Specs**

Unit#: 090105 Make: Ford Capacity: 85 kW Year: 2003 Manufacturer: Cummins Hours: 338

**Enclosure Type:** Weatherproof

Enclosure

Voltage: 277/480 V Amps: 127.8 AMPS Hertz: 60 Hz

Circuit Breaker Amps: 200

Phase: Three-Phase Location: Brighton, CO

# of Leads: 12

Model #: GGHG-5622561 Serial #: E030506956

**Generator Weight LBS:** 6000 **Generator Dimensions:** 105 x

41 x 63

Price: Call us at 800-853-2073 for a quote

## **Engine Specs**

Year: 2003
Hours: 338
Fuel Tank Type:
Double Wall

Model #: WSG-1068I6005A Serial #: 03-05-

055200