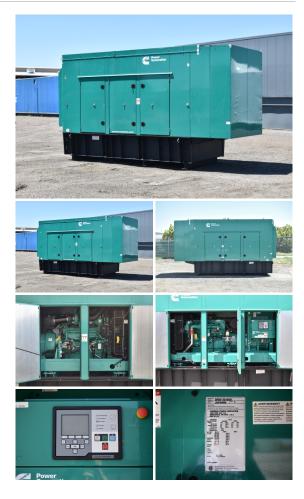

## Cummins - 500 kW - UNAVAILABLE

## **Generator Set Specs**

**Unit#:** 090108 **Capacity:** 500 kW

Manufacturer: Cummins Enclosure Type: Sound Attenuated Enclosure Voltage: 277/480 V Amps: 751.8 AMPS

Hertz: 60 Hz

Circuit Breaker Amps: 800

Phase: Three-Phase Location: Brighton, CO

# of Leads: 12

Model #: DFEK-2210451 Serial #: L220184558

**Generator Weight LBS:** 19000 **Generator Dimensions:** 224 x

86 x 127

Price: Call us at 800-853-2073 for a quote

## **Engine Specs**

Make: Cummins

**Year:** 2022 **Hours:** 1

**Fuel Tank Capacity** 

(Gallons): 869
Fuel Tank Type:
Double Wall Base
Model #: QSX15-G9
Serial #: 80482335