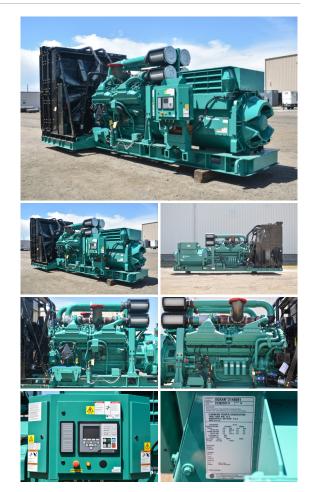

## Cummins - 2500 kW - UNAVAILABLE

## Generator Set Specs

Unit#: 090120 Capacity: 2500 kW Manufacturer: Cummins Enclosure Type: Open Voltage: 277/480 V Amps: 3758 AMPS Hertz: 60 Hz Phase: Three-Phase Location: Brighton, CO # of Leads: 6 Model #: DQKAN2140081 Serial #: C230220111 Generator Weight LBS: 47500 Generator Dimensions: 280 x 104 x 127

## **Engine Specs**

Make: Cummins Year: 2023 Hours: 11 Fuel Tank Type: Double Wall Base Model #: QSK60-G19 Serial #: 33231102

Price: Call us at 800-853-2073 for a quote