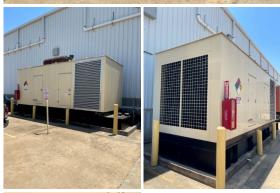

## **Generator Set Specs**

Unit#: 090124 Capacity: 800 kW Manufacturer: Kohler Enclosure Type: Enclosed

Voltage: 277/480 V

Hertz: 60 Hz

Phase: Three-Phase Location: Brighton, CO Model #: 800REOZDD Serial #: 2269653

## **Engine Specs**

Year: 2009 Hours: 443

Fuel Tank Type:
Double Wall Base