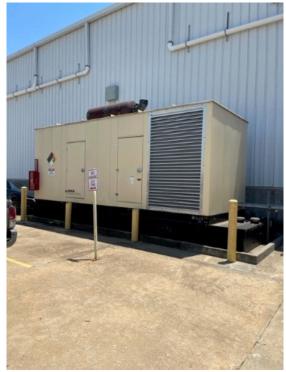

## **Generator Set Specs**

Unit#: 090124 Capacity: 800 kW Manufacturer: Kohler Enclosure Type: Enclosed

Voltage: 277/480 V

Hertz: 60 Hz

Phase: Three-Phase Location: Brighton, CO Model #: 800REOZDD Serial #: 2269653

## **Engine Specs**

Year: 2009 Hours: 443

Fuel Tank Type:
Double Wall Base