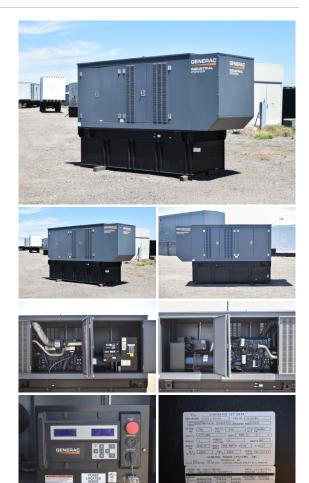

## Generac - 200 kW - UNAVAILABLE

## Generator Set Specs

Unit#: 090126 Capacity: 200 kW Manufacturer: Generac Enclosure Type: Weatherproof Enclosure Voltage: 277/480 V Amps: 300.7 AMPS Hertz: 60 Hz Circuit Breaker Amps: 350 Phase: Three-Phase Location: Brighton, CO # of Leads: 12 Model #: 14911780100 Serial #: 2118386 Generator Weight LBS: 9000 Generator Dimensions: 173 x 55 x 96

## **Engine Specs**

Make: FPT Year: 2012 Hours: 23 Fuel Tank Capacity (Gallons): 383 Fuel Tank Type: Double Wall Base Model #: F2CE9685A-EXXX Serial #: E002-028554

Price: Call us at 800-853-2073 for a quote