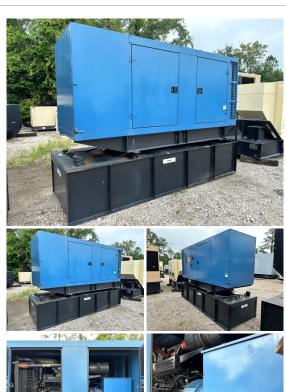

## SDMO - 190 kW - UNAVAILABLE

## **Generator Set Specs**

Unit#: 090134
Capacity: 190 kW
Manufacturer: SDMO
Enclosure Type: Sound
Attenuated Enclosure
Voltage: 120/208 V
Amps: 661 AMPS

Circuit Breaker Amps: 800

Phase: Three-Phase Location: Jacksonville, FL

# of Leads: 12 Model #: J200UL

Hertz: 60 Hz

Serial #: J200UL06003823 Generator Weight LBS: 8000 Generator Dimensions: 143"l x

50"w x 105"h

Price: Call us at 800-853-2073 for a quote

## **Engine Specs**

Make: John Deere

Year: 2006 Hours: 500

**Fuel Tank Capacity** 

(Gallons): 430
Fuel Tank Type:
Double Wall Base
Model #: R523558

Serial #:

CD6068G047059