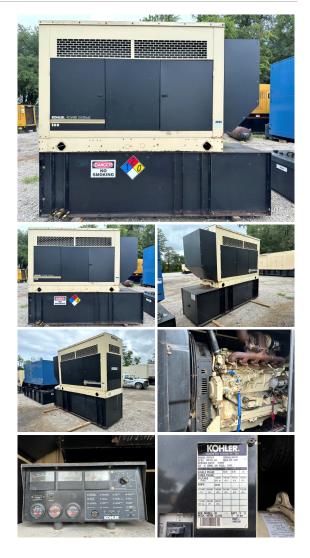

## Kohler - 80 kW - UNAVAILABLE

## Generator Set Specs

Unit#: 090138 Capacity: 80 kW Manufacturer: Kohler **Enclosure Type:** Sound Attenuated Enclosure Voltage: 120/240 V Amps: 333 AMPS Hertz: 60 Hz Circuit Breaker Amps: 200 Phase: Single-Phase Location: Jacksonville, FL # of Leads: 12 Model #: 100REOZJB Serial #: 2064708 Generator Weight LBS: 8500 Generator Dimensions: 131"| x 42"w x 119"h

## **Engine Specs**

Make: John Deere Year: 2006 Hours: 649 Fuel Tank Capacity (Gallons): 495 Fuel Tank Type: Double Wall Base Model #: R517821 Serial #: PE6068T511083

Price: Call us at 800-853-2073 for a quote