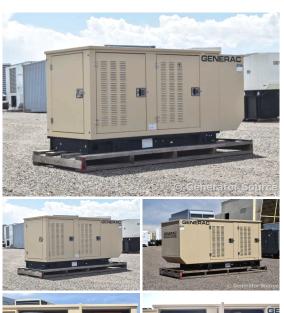

## Generac - 35 kW - JUST ARRIVED

## **Generator Set Specs**

**Unit#:** 089464 Capacity: 35 kW Manufacturer: Generac

**Enclosure Type:** Weatherproof

Enclosure

Voltage: 120/240 V **Amps:** 145.8 AMPS Hertz: 60 Hz

Circuit Breaker Amps: 175

Phase: Single-Phase Location: Brighton, CO

# of Leads: 4

Model #: 9696230200 Serial #: 2097556

**Generator Weight LBS: 3000 Generator Dimensions:** 95 x

37x 50

Price: Call us at 800-853-2073 for a quote

## **Engine Specs**

Make: Ford Year: 2008 **Hours:** 1202

Fuel: Liquid Propane

Fuel Tank Type:

Single Wall Model #: 4.2L

Serial #: 104884288