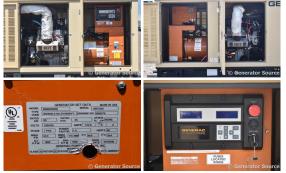

## **Generator Set Specs**

**Unit#:** 089464 Capacity: 35 kW Manufacturer: Generac

**Enclosure Type:** Weatherproof

Enclosure

Voltage: 120/240 V **Amps:** 145.8 AMPS Hertz: 60 Hz

Circuit Breaker Amps: 175

Phase: Single-Phase Location: Brighton, CO

# of Leads: 4

Model #: 9696230200 Serial #: 2097556

**Generator Weight LBS: 3000 Generator Dimensions:** 95 x

37x 50

Price: Call us at 800-853-2073 for a quote

## **Engine Specs**

Make: Ford Year: 2008 **Hours:** 1202

Fuel: Liquid Propane

Fuel Tank Type:

Single Wall Model #: 4.2L

Serial #: 104884288