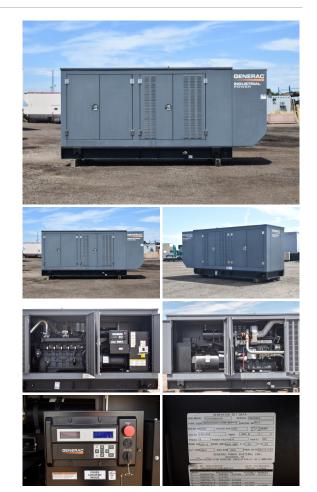

## Generac - 200 kW - SOLD

Generator Set Specs

Unit#: 090148 Capacity: 200 kW Manufacturer: Generac Enclosure Type: Weatherproof Enclosure Voltage: 120/208 V Amps: 693.9 AMPS Hertz: 60 Hz Circuit Breaker Amps: 800 Phase: Three-Phase Location: Brighton, CO # of Leads: 12 Model #: 15015290100 Serial #: 7845844 Generator Weight LBS: 7000 Generator Dimensions: 154 x 53 x 70

## **Engine Specs**

Make: Generac Year: 2012 Hours: 366 Fuel: Natural Gas Fuel Tank Type: Double Wall Model #: SC13GT304D Serial #: G192B005852

Price: Call us at 800-853-2073 for a quote