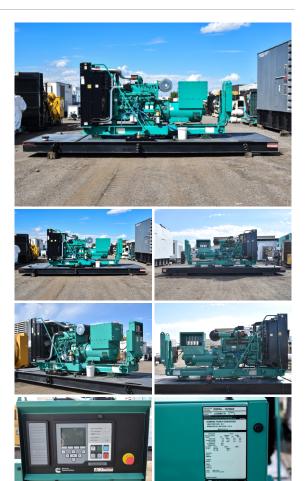

## Cummins - 600 kW - UNAVAILABLE

## Generator Set Specs

Unit#: 090154 Capacity: 600 kW Manufacturer: Cummins Enclosure Type: Open Voltage: 277/480 V Amps: 902.1 AMPS Hertz: 60 Hz Phase: Three-Phase Location: Brighton, CO # of Leads: 12 Model #: DQPAA1512669 Serial #: J150884776 Generator Weight LBS: 20000 Generator Dimensions: 294 x 112 x 116

## Engine Specs

Make: Cummins Year: 2015 Hours: 45 Fuel: Diesel Fuel Tank Capacity (Gallons): 626 Fuel Tank Type: Double Wall Base Model #: QSK19-G8 Serial #: 37266544

Price: Call us at 800-853-2073 for a quote