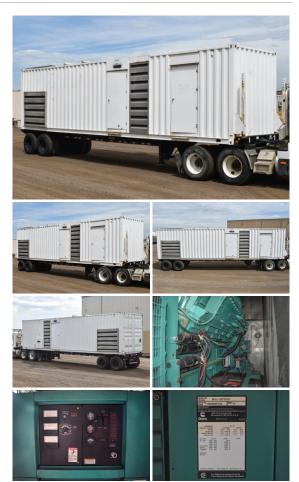

## Onan - 1250 kW - UNAVAILABLE

Generator Set Specs

Unit#: 090158 Capacity: 1250 kW Manufacturer: Onan Enclosure Type: Sound Attenuated Enclosure Mounted on Trailer **Voltage:** 277/480 V Amps: 1879.5 AMPS Hertz: 60 Hz Circuit Breaker Amps: 1600 Phase: Three-Phase Location: Brighton, CO # of Leads: 6 Model #: DFLC-3371214 Serial #: D990905722 Generator Weight LBS: 90000 Generator Dimensions: 497 x 103 x 161

## **Engine Specs**

Make: Cummins Year: 1999 Hours: 492 Fuel Tank Capacity (Gallons): 1500 Fuel Tank Type: Double Wall Base Model #: KTA50-G3 Serial #: 33142918

Price: Call us at 800-853-2073 for a quote