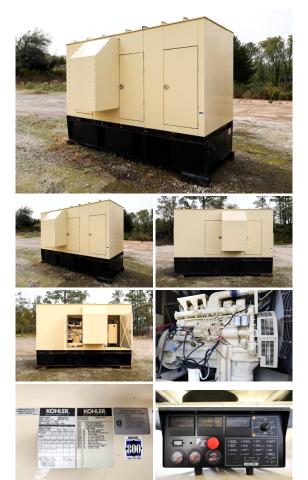

## Kohler - 510 kW - SOLD

## **Generator Set Specs**

Unit#: 090166 Capacity: 510 kW Manufacturer: Kohler **Enclosure Type:** Sound Attenuated Enclosure Voltage: 277/480 V Amps: 767 AMPS Hertz: 60 Hz Circuit Breaker Amps: 800 Phase: Three-Phase Location: Jacksonville, FL Model #: 500REOZV Serial #: 0762313 Generator Weight LBS: 25000 Generator Dimensions: 215"l x 150"w x 139"h

## Engine Specs

Make: Volvo Year: 2003 Hours: 609 Fuel: Diesel Fuel Tank Capacity (Gallons): 1425 Fuel Tank Type: Double Wall Base Model #: TAD16316 Serial #: 2160047138

Price: Call us at 800-853-2073 for a quote