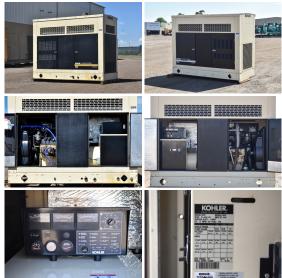

## **Generator Set Specs**

Unit#: 090167
Capacity: 130 kW
Manufacturer: Kohler
Enclosure Type: Sound
Attenuated Enclosure

Voltage: 277/480 V Amps: 195 AMPS

Hertz: 60 Hz

Circuit Breaker Amps: 125

**Phase:** Three-Phase **Location:** Brighton, CO

# of Leads: 12 Model #: 125RZG Serial #: 0766931

**Generator Weight LBS:** 2500 **Generator Dimensions:** 95 x

41 x 79

Price: Call us at 800-853-2073 for a quote

## **Engine Specs**

Make: GM Year: 2003 Hours: 667 Model #: 8.1L Serial #:

8.1L07583KU3