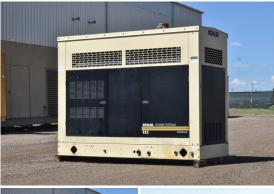

## **Generator Set Specs**

Unit#: 090167
Capacity: 130 kW
Manufacturer: Kohler
Enclosure Type: Sound
Attenuated Enclosure

Voltage: 277/480 V Amps: 195 AMPS

Hertz: 60 Hz

Circuit Breaker Amps: 125

**Phase:** Three-Phase **Location:** Brighton, CO

# of Leads: 12 Model #: 125RZG Serial #: 0766931

**Generator Weight LBS:** 2500 **Generator Dimensions:** 95 x

41 x 79

Price: Call us at 800-853-2073 for a quote

## **Engine Specs**

Make: GM Year: 2003 Hours: 667 Model #: 8.1L Serial #:

8.1L07583KU3