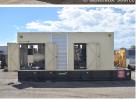

## Kohler - 2000 kW - READY TO SHIP

## **Generator Set Specs**

Unit#: 090168 Capacity: 2000 kW Year: 2011 **Hours: 236** Manufacturer: Kohler **Enclosure Type:** Weatherproof Fuel: Diesel

**Enclosure** 

Voltage: 277/480 V Amps: 3007 AMPS Hertz: 60 Hz