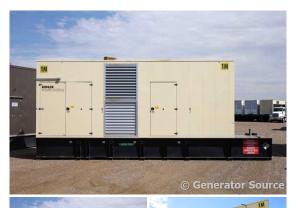

## Kohler - 2000 kW - READY TO SHIP

## **Generator Set Specs**

Unit#: 090168 Capacity: 2000 kW Year: 2011 **Hours: 236** Manufacturer: Kohler **Enclosure Type:** Weatherproof Fuel: Diesel

**Enclosure** 

Voltage: 277/480 V Amps: 3007 AMPS Hertz: 60 Hz

Circuit Breaker Amps: 3000

Phase: Three-Phase Location: Brighton, CO

# of Leads: 4

Model #: 2000REOZMB

Serial #: 2338069

**Generator Weight LBS: 62000 Generator Dimensions: 382 x** 

114 x 166

Price: Call us at 800-853-2073 for a quote

## **Engine Specs**

Make: Mitsubishi

**Fuel Tank Capacity** 

(Gallons): 3950 **Fuel Tank Type:** Double Wall Base Model #: S16R-Y2PTAW2-1 Serial #: 17054