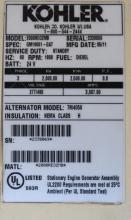

## **Generator Set Specs**

Unit#: 090168 Capacity: 2000 kW Year: 2011 **Hours: 236** Manufacturer: Kohler **Enclosure Type:** Weatherproof Fuel: Diesel

**Enclosure** 

Voltage: 277/480 V Amps: 3007 AMPS Hertz: 60 Hz

Circuit Breaker Amps: 3000

Phase: Three-Phase Location: Brighton, CO

# of Leads: 4

Model #: 2000REOZMB

Serial #: 2338069

**Generator Weight LBS: 62000 Generator Dimensions: 382 x** 

114 x 166

Price: Call us at 800-853-2073 for a quote

## **Engine Specs**

Make: Mitsubishi

**Fuel Tank Capacity** 

(Gallons): 3950 **Fuel Tank Type:** Double Wall Base Model #: S16R-Y2PTAW2-1 Serial #: 17054