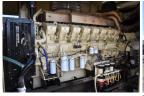

## **Engine Specs**

Make: Mitsubishi

**Fuel Tank Capacity** 

(Gallons): 3950 **Fuel Tank Type:** Double Wall Base Model #: S16R-Y2PTAW2-1 Serial #: 17054