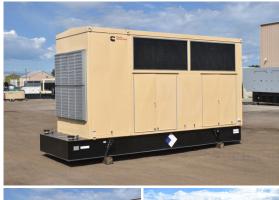

## **Generator Set Specs**

Unit#: 090169 Capacity: 1250 kW Year: 2011 **Hours: 311** Manufacturer: Cummins **Enclosure Type:** Weatherproof

**Enclosure** 

Voltage: 277/480 V **Amps:** 1879.5 AMPS

Hertz: 60 Hz

Circuit Breaker Amps: 1200 Phase: Three-Phase

Location: Brighton, CO

# of Leads: 6

Model #: DQGAA-7236947

Serial #: J110259876

**Generator Weight LBS: 50000 Generator Dimensions: 305 x** 

114 x 165

Price: Call us at 800-853-2073 for a quote