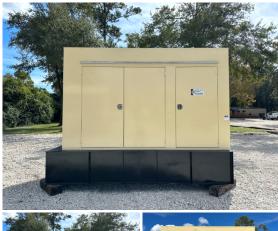

## **Generator Set Specs**

Unit#: 090172
Capacity: 500 kW
Manufacturer: Kohler
Enclosure Type: Sound
Attenuated Enclosure
Voltage: 277/480 V

Hertz: 60 Hz

Amps: 767 AMPS

Circuit Breaker Amps: 800

Phase: Three-Phase Location: Jacksonville, FL

# of Leads: 12

Model #: 500ROZD4 Serial #: 0632704

**Generator Weight LBS: 16000** 

**Generator Dimensions:** 

158"lx96"wx144h

Price: Call us at 800-853-2073 for a quote

## **Engine Specs**

Make: MTU Year: 2003 Hours: 0 Fuel Tank Capacity (Gallons): 1000 Fuel Tank Type:

Double Wall Base