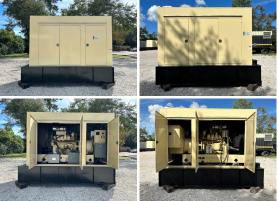

## **Generator Set Specs**

Unit#: 090172
Capacity: 500 kW
Manufacturer: Kohler
Enclosure Type: Sound
Attenuated Enclosure
Voltage: 277/480 V

Hertz: 60 Hz

Amps: 767 AMPS

Circuit Breaker Amps: 800

Phase: Three-Phase Location: Jacksonville, FL

# of Leads: 12

Model #: 500ROZD4 Serial #: 0632704

**Generator Weight LBS: 16000** 

**Generator Dimensions:** 

158"lx96"wx144h

Price: Call us at 800-853-2073 for a quote

## **Engine Specs**

Make: MTU Year: 2003 Hours: 0 Fuel Tank Capacity (Gallons): 1000 Fuel Tank Type:

Double Wall Base