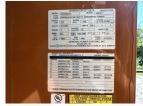

# of Leads: 12 Model #: SD350 Serial #: 2089870

Generator Dimensions: 174" | x

57"w x 115"h

Price: Call us at 800-853-2073 for a quote

## **Engine Specs**

Make: Mitsubishi Year: 2006

Hours: 272.4 Fuel: Diesel

**Fuel Tank Capacity** 

(Gallons): 1000 Fuel Tank Type: Double Wall Base

Model #:

6935900100

Serial #: 2089870