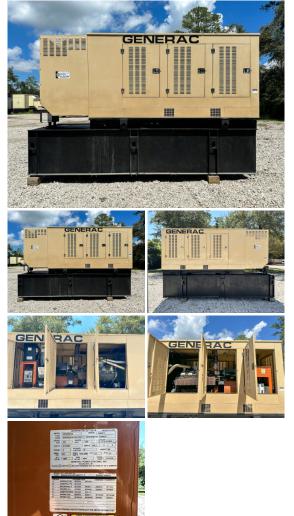

## **Generator Set Specs**

**Unit#:** 090173 Capacity: 350 kW

Manufacturer: Generac **Enclosure Type:** Enclosed

Voltage: 277/480 V Amps: 526 AMPS Hertz: 60 Hz

Circuit Breaker Amps: 600

Phase: Three-Phase Location: Jacksonville, FL

# of Leads: 12 Model #: SD350 Serial #: 2089870

Generator Dimensions: 174" | x

57"w x 115"h

Price: Call us at 800-853-2073 for a quote

## **Engine Specs**

Make: Mitsubishi Year: 2006

Hours: 272.4 Fuel: Diesel

**Fuel Tank Capacity** 

(Gallons): 1000 Fuel Tank Type: Double Wall Base

Model #:

6935900100

Serial #: 2089870