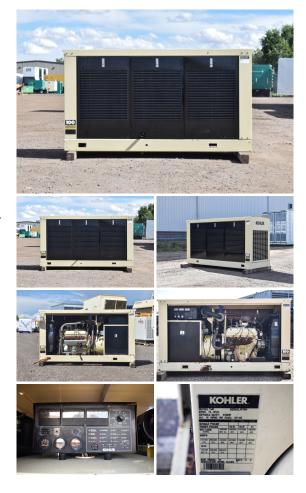

## Kohler - 100 kW - SOLD

## **Generator Set Specs**

**Unit#:** 090192 Capacity: 100 kW Manufacturer: Kohler

**Enclosure Type:** Weatherproof

Enclosure

Voltage: 277/480 V Amps: 150 AMPS Hertz: 60 Hz

Circuit Breaker Amps: 125

Phase: Three-Phase Location: Brighton, CO

# of Leads: 12 Model #: 100Z Serial #: 0678894

**Generator Weight LBS: 3250 Generator Dimensions:** 91 x

39 x 49

Price: Call us at 800-853-2073 for a quote

## **Engine Specs**

Make: Ford Year: 2000 **Hours:** 888

Fuel Tank Type:

Double Wall

Model #: LSG-875I-

6005-A

Serial #: 21764-1-04

-98