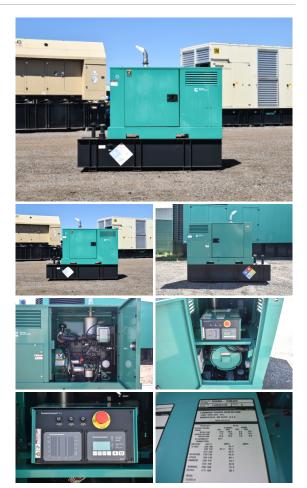

## Cummins - 20 kW - UNAVAILABLE

## Generator Set Specs

Unit#: 090218 Capacity: 20 kW Manufacturer: Cummins Enclosure Type: Weatherproof Enclosure Voltage: 120/240 V Amps: 83.3 AMPS Hertz: 60 Hz Circuit Breaker Amps: 100 Phase: Single-Phase Location: Brighton, CO # of Leads: 12 Model #: DSKBA-1206422 Serial #: F120352758 Generator Weight LBS: 3000 Generator Dimensions: 85 x 31 x 73

## **Engine Specs**

Make: Kubota Year: 2012 Hours: 307 Fuel Tank Capacity (Gallons): 110 Fuel Tank Type: Double Wall Base Model #: V2203-M-BG-ET02 Serial #: OE0894

Price: Call us at 800-853-2073 for a quote