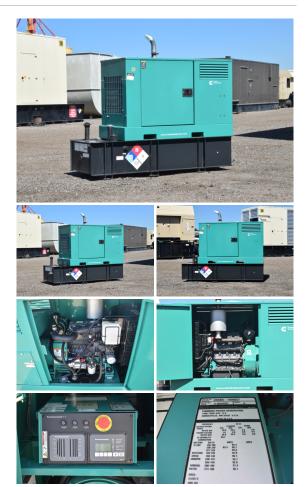

## Cummins - 20 kW - UNAVAILABLE

## Generator Set Specs

Unit#: 090220 Capacity: 20 kW Manufacturer: Cummins Enclosure Type: Weatherproof Enclosure Voltage: 120/240 V Amps: 83.3 AMPS Hertz: 60 Hz Circuit Breaker Amps: 90 Phase: Single-Phase Location: Brighton, CO # of Leads: 12 Model #: DSKBA-7695037 Serial #: 1110244351 Generator Weight LBS: 3000 Generator Dimensions: 85 x 31 x 73

## **Engine Specs**

Make: K Year: 2011 Hours: 356 Fuel Tank Capacity (Gallons): 110 Fuel Tank Type: Double Wall Base Model #: V2203-M-BG-ET02 Serial #: BN4724

Price: Call us at 800-853-2073 for a quote