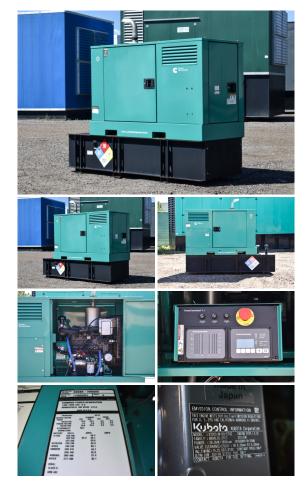

## **Generator Set Specs**

Unit#: 090222 Make: Kubota Capacity: 20 kW Year: 2011 **Hours: 280** Manufacturer: Cummins

**Enclosure Type:** Weatherproof

**Enclosure** Voltage: 120/240 V

Amps: 83.3 AMPS Hertz: 60 Hz

Circuit Breaker Amps: 90

Phase: Single-Phase Location: Brighton, CO

# of Leads: 12

Model #: DSKBA-7695025

Serial #: 1110252251

**Generator Weight LBS: 3000 Generator Dimensions:** 85 x

31 x 73

Price: Call us at 800-853-2073 for a quote

## **Engine Specs**

**Fuel Tank Capacity** 

(Gallons): 110 **Fuel Tank Type:** Double Wall Base Model #: V2203-M-

BG-ET02

**Serial #:** BQ2835