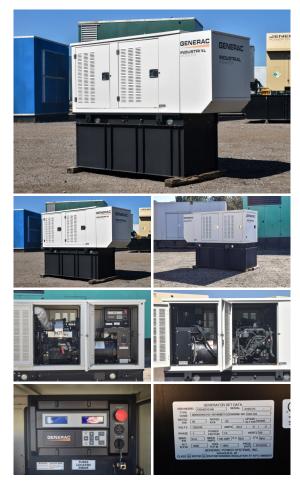

## Generac - 20 kW - SOLD

## **Generator Set Specs**

Unit#: 090223 Make: Generac Capacity: 20 kW Year: 2010 **Hours:** 481 Manufacturer: Generac **Enclosure Type:** Weatherproof

Enclosure

Voltage: 120/240 V Amps: 83.3 AMPS Fuel Tank Type: Hertz: 60 Hz

Circuit Breaker Amps: 100

Phase: Single-Phase Location: Brighton, CO

# of Leads: 4

Model #: 12058210100

Serial #: 2106725

**Generator Weight LBS: 4000 Generator Dimensions: 95 x** 

39 x 71

Price: Call us at 800-853-2073 for a quote

## **Engine Specs**

Fuel: Diesel **Fuel Tank Capacity** (Gallons): 138

Double Wall Base Model #: A2400T-

Gen