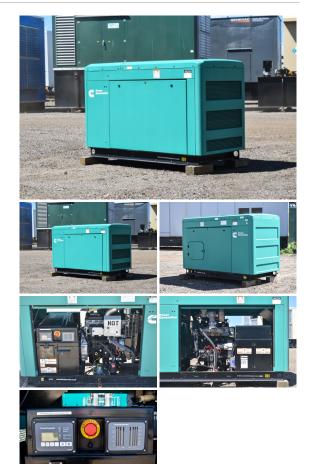

## Generator Set Specs

Unit#: 090224 Capacity: 20 kW

Manufacturer: Cummins Enclosure Type: Sound

Attenuated Enclosure

Voltage: 120/240 V

Amps: 83.3 AMPS

Hertz: 60 Hz

Circuit Breaker Amps: 100

# of Leads: 4 Model #: C20N6

Serial #: D150820131

**Generator Weight LBS:** 3000 **Generator Dimensions:** 72 x

34 x 45

Price: Call us at 800-853-2073 for a quote

## **Engine Specs**

Make: Cummins

Year: 2015 Hours: 214

Model #: 4G64S4M Serial #: SNC6726