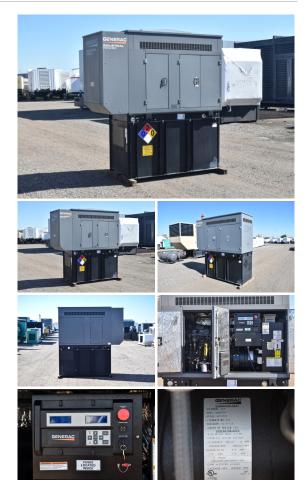

## Generac - 48 kW - UNAVAILABLE

## Generator Set Specs

Unit#: 090225 Capacity: 48 kW

Manufacturer: Generac Enclosure Type: Sound Attenuated Enclosure Voltage: 120/240 V Amps: 200 AMPS

Hertz: 60 Hz

Circuit Breaker Amps: 200

**Phase:** Single-Phase **Location:** Brighton, CO

# of Leads: 6 Model #: 0060720 Serial #: 8574703

**Generator Weight LBS:** 5000 **Generator Dimensions:** 95 x

38 x 100

Price: Call us at 800-853-2073 for a quote

## **Engine Specs**

Make: FPT Year: 2013 Hours: 259

**Fuel Tank Capacity** 

(Gallons): 210 Fuel Tank Type: Double Wall Base

Model #:

F4GE9455B-J Serial #: J602-01122445