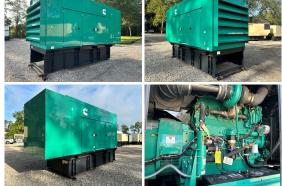

## Cummins - 500 kW - UNAVAILABLE

## **Generator Set Specs**

Unit#: 090232 Capacity: 500 kW

Manufacturer: Cummins Enclosure Type: Enclosed

**Voltage:** 277/480 V **Amps:** 751.8 AMPS

Hertz: 60 Hz

Circuit Breaker Amps: 800

**Phase:** Three-Phase **Location:** Jacksonville, FL

# of Leads: 12

Model #: DFEK-1933417 Serial #: H190627476

**Generator Dimensions:** 223" x

86" x 129"

Price: Call us at 800-853-2073 for a quote

## **Engine Specs**

Make: Cummins

**Year:** 2019 **Hours:** 50

**Fuel Tank Capacity** 

(Gallons): 850 Fuel Tank Type: Double Wall Base Model #: QSK15-G9 Serial #: 80204530