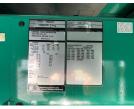

# of Leads: 12

Model #: DFEK-1933417 Serial #: H190627476

**Generator Dimensions:** 223" x

86" x 129"

Price: Call us at 800-853-2073 for a quote

## **Engine Specs**

Make: Cummins

**Year:** 2019 **Hours:** 50

**Fuel Tank Capacity** 

(Gallons): 850 Fuel Tank Type: Double Wall Base Model #: QSK15-G9 Serial #: 80204530