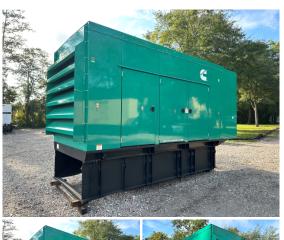

## Cummins - 500 kW - UNAVAILABLE

## **Generator Set Specs**

Unit#: 090232 Capacity: 500 kW

Manufacturer: Cummins Enclosure Type: Enclosed

**Voltage:** 277/480 V **Amps:** 751.8 AMPS

Hertz: 60 Hz

Circuit Breaker Amps: 800

**Phase:** Three-Phase **Location:** Jacksonville, FL

# of Leads: 12

Model #: DFEK-1933417 Serial #: H190627476

**Generator Dimensions:** 223" x

86" x 129"

Price: Call us at 800-853-2073 for a quote

## **Engine Specs**

Make: Cummins

**Year:** 2019 **Hours:** 50

**Fuel Tank Capacity** 

(Gallons): 850 Fuel Tank Type: Double Wall Base Model #: QSK15-G9 Serial #: 80204530