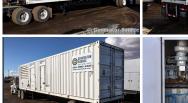

## MTU - 1000 kW - JUST ARRIVED - SOLD

## Generator Set Specs

Unit#: 071387 Capacity: 1000 kW Manufacturer: MTU Enclosure Type: Open Voltage: 277/480 V Amps: 1504 AMPS Hertz: 60 Hz

Circuit Breaker Amps: 1600

Phase: Three-Phase Location: Brighton, CO

# of Leads: 6 Model #: DS1000 Serial #: 95020501526

**Generator Weight LBS:** 21000 **Generator Dimensions:** 201 x

92 x 100

Price: Call us at 800-853-2073 for a quote

## **Engine Specs**

Make: MTU
Year: 2023
Hours: 0
Fuel: Diesel
Fuel Tank Type:
Double Wall Base

Model #:

16V2000G86S

**Serial #:** 5452000939