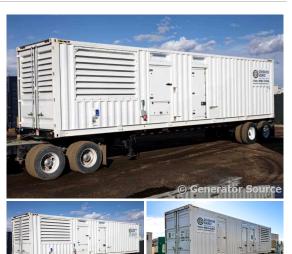

## MTU - 1000 kW - JUST ARRIVED - SOLD

## Generator Set Specs

Unit#: 071387 Capacity: 1000 kW Manufacturer: MTU Enclosure Type: Open Voltage: 277/480 V Amps: 1504 AMPS Hertz: 60 Hz

Circuit Breaker Amps: 1600

Phase: Three-Phase Location: Brighton, CO

# of Leads: 6 Model #: DS1000 Serial #: 95020501526

**Generator Weight LBS:** 21000 **Generator Dimensions:** 201 x

92 x 100

Price: Call us at 800-853-2073 for a quote

## **Engine Specs**

Make: MTU
Year: 2023
Hours: 0
Fuel: Diesel
Fuel Tank Type:
Double Wall Base

Model #:

16V2000G86S

**Serial #:** 5452000939