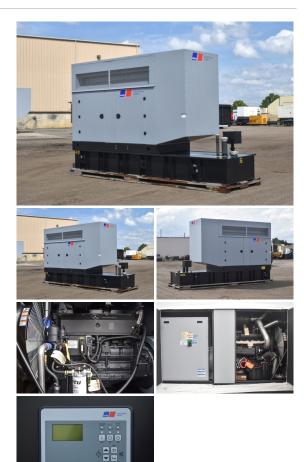

## MTU - 200 kW - UNAVAILABLE

Generator Set Specs

Unit#: 071449 Capacity: 200 kW Manufacturer: MTU **Enclosure Type:** Sound Attenuated Enclosure Voltage: 120/208 V Amps: 694 AMPS Hertz: 60 Hz Circuit Breaker Amps: 800 Phase: Three-Phase Location: Brighton, CO # of Leads: 12 Model #: DS200 Serial #: 95130502310 Generator Weight LBS: 7000 Generator Dimensions: 180 x 48 x 107

## **Engine Specs**

Make: Mercedes Year: 2023 Hours: 0 Fuel: Diesel Fuel Tank Capacity (Gallons): 400 Fuel Tank Type: Double Wall Base Model #: A9260102305/004 Serial #: C57301082022

Price: Call us at 800-853-2073 for a quote