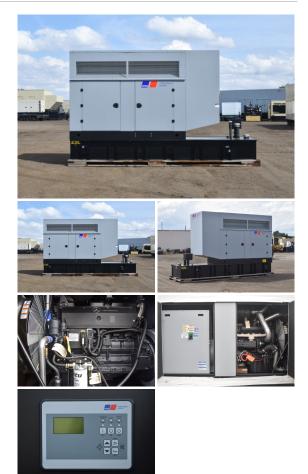

## MTU - 200 kW - UNAVAILABLE

## Generator Set Specs

Unit#: 071450
Capacity: 200 kW
Manufacturer: MTU
Enclosure Type: Sound
Attenuated Enclosure
Voltage: 120/208 V
Amps: 694 AMPS

Circuit Breaker Amps: 800

Phase: Three-Phase Location: Brighton, CO

# of Leads: 12 Model #: DS200

Hertz: 60 Hz

Serial #: 95130502287

**Generator Weight LBS:** 7000 **Generator Dimensions:** 180 x

48 x 107

Price: Call us at 800-853-2073 for a quote

## **Engine Specs**

Make: Mercedes Year: 2023 Hours: 0

**Fuel Tank Capacity** 

(Gallons): 400 Fuel Tank Type: Double Wall Base

Model #:

A9260102305/004

Serial #:

C47931072022