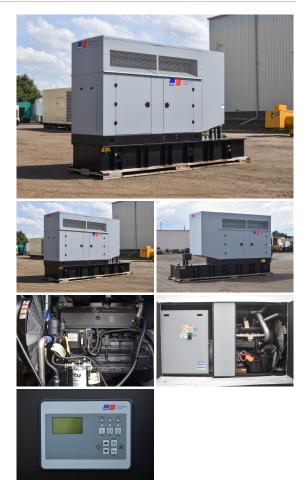

## Generator Set Specs

Unit#: 071451
Capacity: 200 kW
Manufacturer: MTU
Enclosure Type: Sound
Attenuated Enclosure
Voltage: 120/208 V
Amps: 694 AMPS

Circuit Breaker Amps: 800

Phase: Three-Phase Location: Brighton, CO

# of Leads: 12 Model #: DS200

Hertz: 60 Hz

Serial #: 95130502309

**Generator Weight LBS:** 7000 **Generator Dimensions:** 180 x

48 x 107

Price: Call us at 800-853-2073 for a quote

## **Engine Specs**

Make: Mercedes Year: 2023 Hours: 0

**Fuel Tank Capacity** 

(Gallons): 400 Fuel Tank Type: Double Wall Base

Model #:

A92G0102305/004

Serial #:

C34730072022