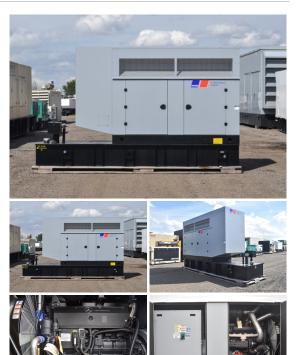

## Generator Set Specs

Unit#: 071416
Capacity: 200 kW
Manufacturer: MTU
Enclosure Type: Sound
Attenuated Enclosure
Voltage: 120/208 V
Amps: 694 AMPS

Circuit Breaker Amps: 800

Phase: Three-Phase Location: Brighton, CO

# of Leads: 12 Model #: DS200

Hertz: 60 Hz

**Serial #:** 95130502288

Generator Weight LBS: 7000 Generator Dimensions: 184 x

52 x 114

Price: Call us at 800-853-2073 for a quote

## **Engine Specs**

Make: Mercedes Year: 2023 Hours: 0

**Fuel Tank Capacity** 

(Gallons): 430
Fuel Tank Type:
Double Wall Base

Model #:

A9260102305/004

Serial #:

C51203082022