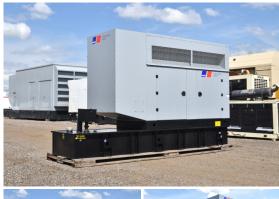

## Generator Set Specs

Unit#: 071418
Capacity: 200 kW
Manufacturer: MTU
Enclosure Type: Sound
Attenuated Enclosure
Voltage: 120/208 V
Amps: 694 AMPS
Hertz: 60 Hz

Circuit Breaker Amps: 800

Phase: Three-Phase Location: Brighton, CO

# of Leads: 12 Model #: DS200

Serial #: 95130502290

**Generator Weight LBS:** 7000 **Generator Dimensions:** 184 x

52 x 115

Price: Call us at 800-853-2073 for a quote

## **Engine Specs**

Make: M Year: 2023 Hours: 0 Fuel: Diesel Fuel Tank Capacity (Gallons): 430 Fuel Tank Type:

Model #:

PDTAL07.2RJC

**Double Wall Base** 

Serial #:

926986U1428917