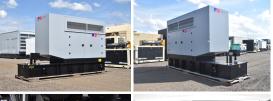

## Generator Set Specs

Unit#: 071418
Capacity: 200 kW
Manufacturer: MTU
Enclosure Type: Sound
Attenuated Enclosure
Voltage: 120/208 V
Amps: 694 AMPS
Hertz: 60 Hz

Circuit Breaker Amps: 800

Phase: Three-Phase Location: Brighton, CO

# of Leads: 12 Model #: DS200

Serial #: 95130502290

**Generator Weight LBS:** 7000 **Generator Dimensions:** 184 x

52 x 115

Price: Call us at 800-853-2073 for a quote

## **Engine Specs**

Make: M Year: 2023 Hours: 0 Fuel: Diesel Fuel Tank Capacity (Gallons): 430 Fuel Tank Type:

Model #:

PDTAL07.2RJC

**Double Wall Base** 

Serial #:

926986U1428917