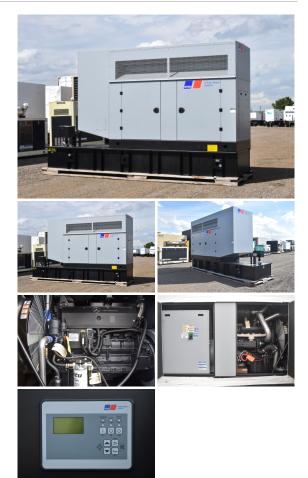

## MTU - 200 kW - JUST ARRIVED - SOLD

## Generator Set Specs

Unit#: 071455
Capacity: 200 kW
Manufacturer: MTU
Enclosure Type: Sound
Attenuated Enclosure
Voltage: 120/208 V
Amps: 694 AMPS
Hertz: 60 Hz

Circuit Breaker Amps: 800

**Phase:** Three-Phase **Location:** Brighton, CO

# of Leads: 12 Model #: DS200

**Serial #:** 95130502313

**Generator Weight LBS:** 7000 **Generator Dimensions:** 180 x

48 x 107

Price: Call us at 800-853-2073 for a quote

## **Engine Specs**

Make: Mercedes Year: 2023 Hours: 0 Fuel: Diesel

**Fuel Tank Capacity** 

(Gallons): 400 Fuel Tank Type: Double Wall Base