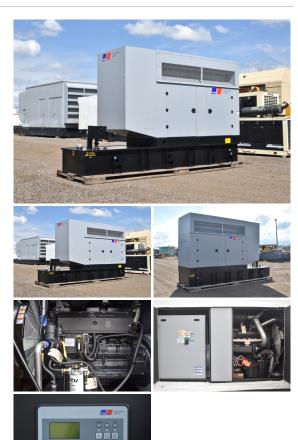

## MTU - 200 kW - UNAVAILABLE

**Generator Set Specs** Unit#: 071456 Capacity: 200 kW Manufacturer: MTU **Enclosure Type:** Sound Attenuated Enclosure Voltage: 120/208 V Amps: 694 AMPS Hertz: 60 Hz Circuit Breaker Amps: 800 Phase: Three-Phase Location: Brighton, CO # of Leads: 12 Model #: DS200 Serial #: 95130502286 Generator Weight LBS: 7000 Generator Dimensions: 180 x 48 x 107

## **Engine Specs**

Make: Mercedes Year: 2023 Hours: 0 Fuel Tank Capacity (Gallons): 400 Fuel Tank Type: Double Wall Base Model #: OM926LA Serial #: 926.986 U1 428.626

Price: Call us at 800-853-2073 for a quote