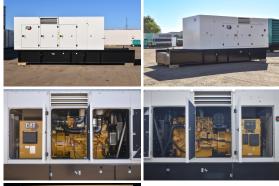

## **Generator Set Specs**

Unit#: 071372 Capacity: 750 kW

Manufacturer: Caterpillar Enclosure Type: Sound Attenuated Enclosure Voltage: 277/480 V Amps: 1128 AMPS

Hertz: 60 Hz

Circuit Breaker Amps: 1200

Phase: Three-Phase Location: Brighton, CO Model #: C18 PGAM

## **Engine Specs**

Make: Caterpillar

Year: 2023 Hours: 0 Fuel: Diesel

**Fuel Tank Capacity** 

(Gallons): 1320 Fuel Tank Type: Double Wall Base Model #: C18

Serial #: LTH01042