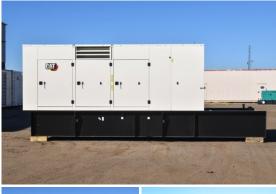

## **Generator Set Specs**

Unit#: 071372 Capacity: 750 kW

Manufacturer: Caterpillar Enclosure Type: Sound Attenuated Enclosure Voltage: 277/480 V Amps: 1128 AMPS

Hertz: 60 Hz

Circuit Breaker Amps: 1200

Phase: Three-Phase Location: Brighton, CO Model #: C18 PGAM

Serial #: CAT00C18HT3402411 Generator Weight LBS: 20000 Generator Dimensions: 276 x

90 x 125

Price: Call us at 800-853-2073 for a quote